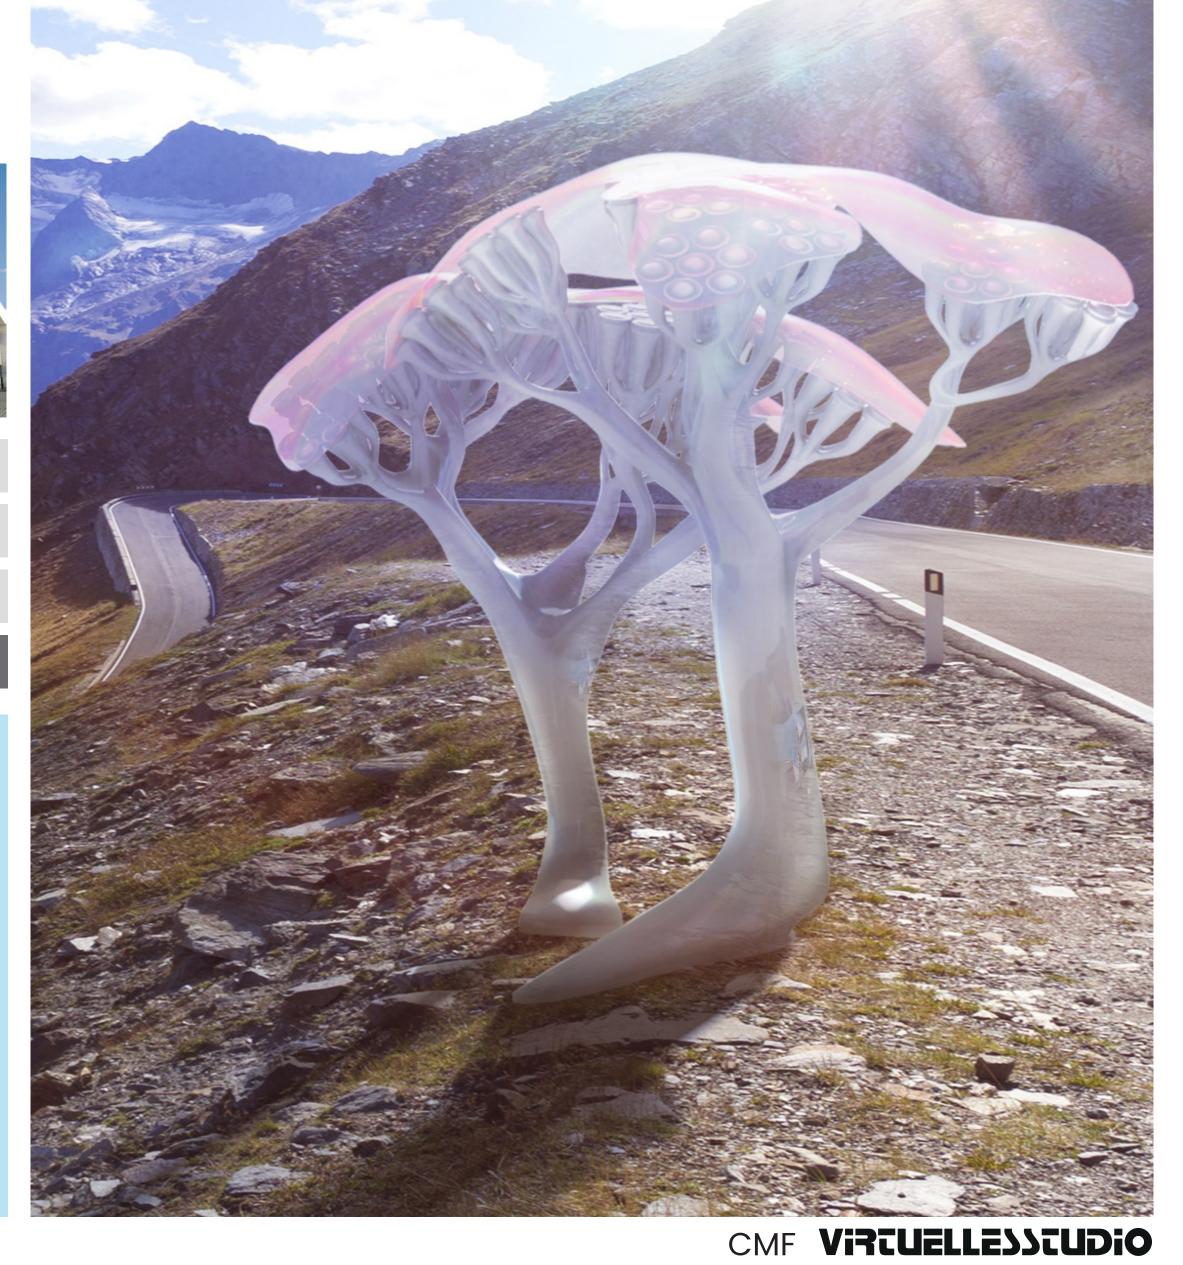

## SYMBIOSIS

THE OUTLOOK - WORKING TOGETHER
3D PRINTED SUSTAINABLE SMART MATERIALS

Intelligent plants

Smart Materials - respond to external stimuli

Overspray free