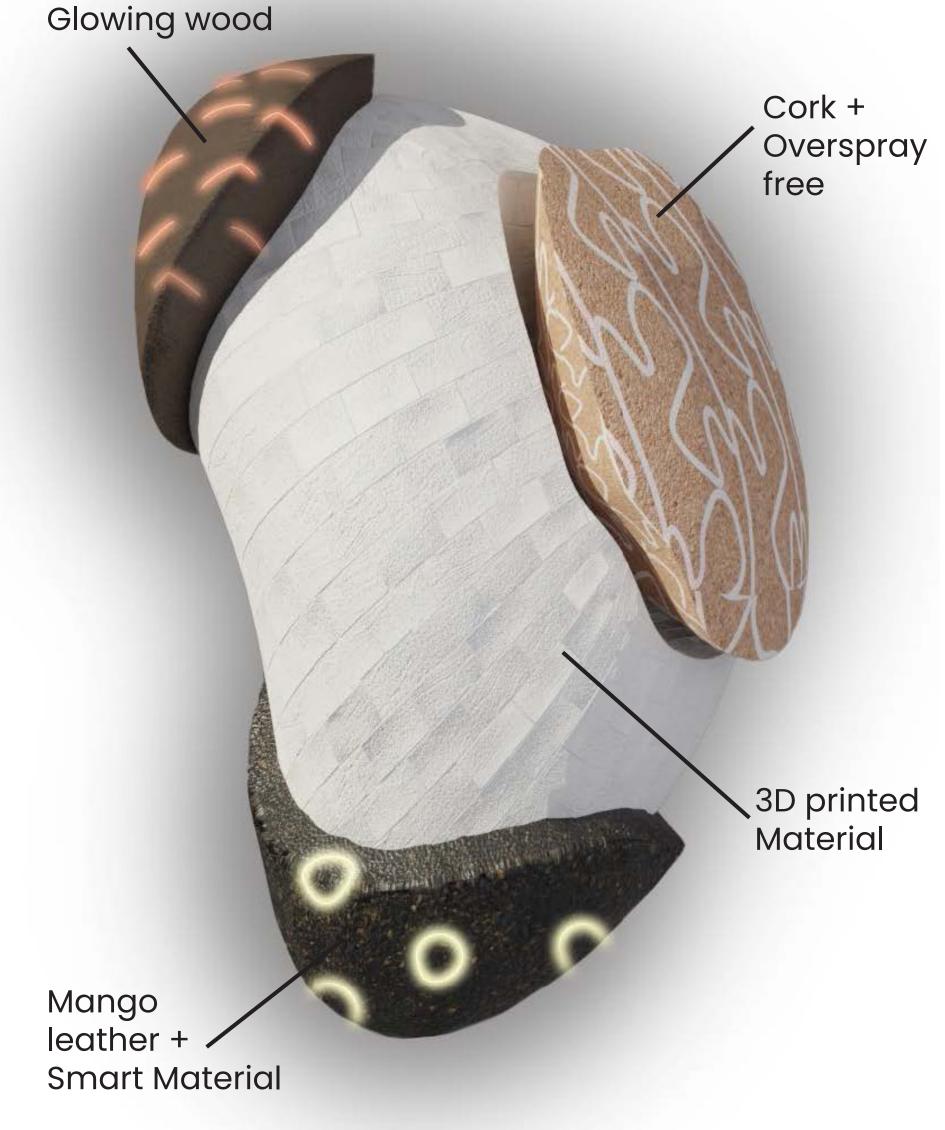

## SYMBIOSIS

THE OUTLOOK - WORKING TOGETHER
3D PRINTED SUSTAINABLE SMART MATERIALS

Intelligent plants

Smart Materials - respond to external stimuli

Overspray free