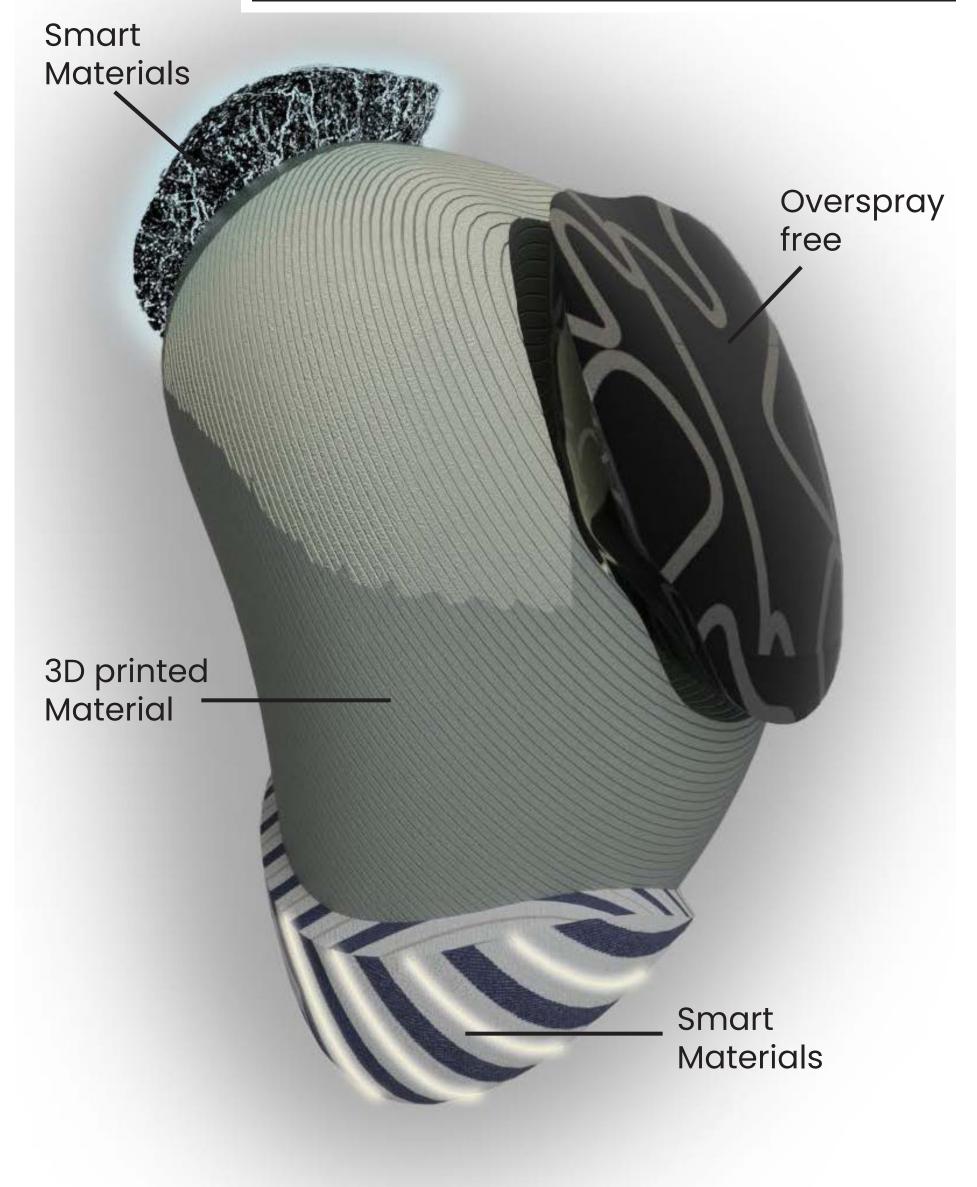

# FUTURISTIC

**NEW (CREATION) TECHNOLIGIES** 

3D printing

Smart Materials - respond to external stimuli

Overspray free

C3 AISTRETTE???INDIO

## SYMBIOSIS

THE OUTLOOK - WORKING TOGETHER
3D PRINTED SUSTAINABLE SMART MATERIALS

Intelligent plants

Smart Materials - respond to external stimuli

Overspray free